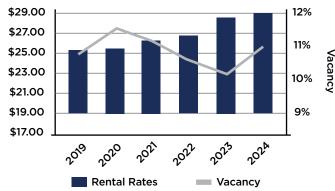

#### Economy - 2024 (4th Quarter)

Net absorption year-to-date (YTD) is above the mid-year average 148,975 SF. The market continues to see acquisiston activity from insitutional and local investors alike. Strong rental rates are boosting values and interest in investment, The average rental rate has incresaed approximately 5.4% to \$29 per square foot. Currenlty, vacancy remains tight at about 11%. As the metro area grows we expect consistent demand increases for medical space.

DIRECT RENTAL RATES & VACANCY

**Rental Rates** 

+242K SF Under Const.

+392K SF Delivered

11%

**\$29.00** Gross Rent