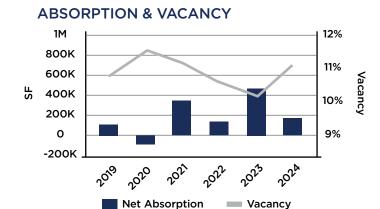

#### Economy - 2024 (4th Quarter)

Net absorption year-to-date (YTD) is above the mid-year average 148,975 SF. The market continues to see acquisiston activity from insitutional and local investors alike. Strong rental rates are boosting values and interest in investment, The average rental rate has incresaed approximately 5.4% to \$29 per square foot. Currenlty, vacancy remains tight at about 11%. As the metro area grows we expect consistent demand increases for medical space.